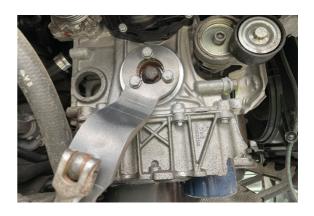

## **Engine Timing Master Kit (inc Pulley Holding Tool) – for**

The 8514 kit brings together the Laser 8570 engine timing kit and Laser 8369 crankshaft pulley holding tool and the newly introduced 8870 exhaust camshaft alignment tool, for use on EB0 and EB2 wet belted engines from the PSA (Stellantis) group, into one complete master kit. It features all the tools that allow the most cost effective method of timing these engines depending on the cam cover fitted (early EB2 engines have a one piece cam cover that must be removed to access the cams; later engines have a split plastic cam cover allowing a simpler method of timing to be used). The Laser 8514 kit provides the tools do the job in both ways allowing significant time saving to be made on the later engines.