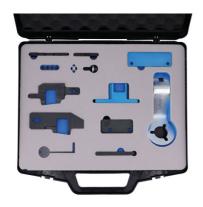

## **Engine Timing Master Kit (inc Pulley Holding Tool) – for**

The 8514 kit brings together the Laser 8570 engine timing kit and Laser 8369 crankshaft pulley holding tool and the newly introduced 8870 exhaust camshaft alignment tool, for use on EB0 and EB2 wet belted engines from the PSA (Stellantis) group, into one complete master kit. It features all the tools that allow the most cost effective method of timing these engines depending on the cam cover fitted (early EB2 engines have a one piece cam cover that must be removed to access the cams; later engines have a split plastic cam cover allowing a simpler method of timing to be used). The Laser 8514 kit provides the tools do the job in both ways allowing significant time saving to be made on the later engines.

## **Additional Information**

- · Applications include: Citroën DS, Peugeot, Toyota & Vauxhall/Opel models.
- Engine Applications include: EB0 1.0L & EB2 1.2L 3 cylinder wet belted engines, please see full applications list in downloads.
- Includes Laser Part No. 8369 crankshaft holding tool & Part No. 8870 camshaft holding tool.
- Contains tools equivalent to: OEM 0109-2A, EN-52127-1, 0109-2B, 0197-N, EN-52127-2, J-0109-2C, J-0109-2D & 0109-2E.
- Use in accordance with OEM instructions. Made in Sheffield.