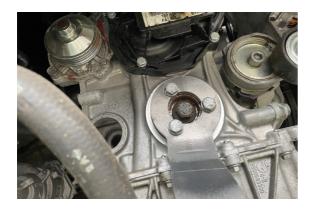

## **Engine Timing Master Kit (inc Pulley Holding Tool) – for**

The 8514 kit brings together the Laser 8570 engine timing kit and Laser 8369 crankshaft pulley holding tool and the newly introduced 8870 exhaust camshaft alignment tool, for use on EB0 and EB2 wet belted engines from the PSA (Stellantis) group, into one complete master kit. It features all the tools that allow the most cost effective method of timing these engines depending on the cam cover fitted (early EB2 engines have a one piece cam cover that must be removed to access the cams; later engines have a split plastic cam cover allowing a simpler method of timing to be used). The Laser 8514 kit provides the tools do the job in both ways allowing significant time saving to be made on the later engines.