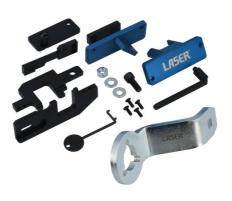

## **Engine Timing Master Kit (inc Pulley Holding Tool) – for**

The 8514 kit brings together the Laser 8570 engine timing kit and Laser 8369 crankshaft pulley holding tool and the newly introduced 8870 exhaust camshaft alignment tool, for use on EB0 and EB2 wet belted engines from the PSA (Stellantis) group, into one complete master kit. It features all the tools that allow the most cost effective method of timing these engines depending on the cam cover fitted (early EB2 engines have a one piece cam cover that must be removed to access the cams; later engines have a split plastic cam cover allowing a simpler method of timing to be used). The Laser 8514 kit provides the tools do the job in both ways allowing significant time saving to be made on the later engines.

## **Additional Information**

- · Applications include: Citroën DS, Peugeot, Toyota & Vauxhall/Opel models.
- Engine Applications include: EB0 1.0L & EB2 1.2L 3 cylinder wet belted engines, please see full applications list in downloads.
- Includes Laser Part No. 8369 crankshaft holding tool & Part No. 8870 camshaft holding tool.
- Contains tools equivalent to: OEM 0109-2A, EN-52127-1, 0109-2B, 0197-N, EN-52127-2, J-0109-2C, J-0109-2D & 0109-2E.
- Use in accordance with OEM instructions. Made in Sheffield.