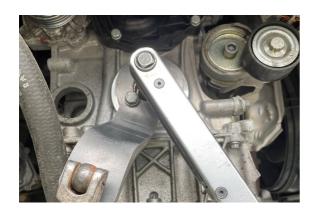

## **Engine Timing Master Kit (inc Pulley Holding Tool) – for**

The 8514 kit brings together the Laser 8570 engine timing kit and Laser 8369 crankshaft pulley holding tool and the newly introduced 8870 exhaust camshaft alignment tool, for use on EB0 and EB2 wet belted engines from the PSA (Stellantis) group, into one complete master kit. It features all the tools that allow the most cost effective method of timing these engines depending on the cam cover fitted (early EB2 engines have a one piece cam cover that must be removed to access the cams; later engines have a split plastic cam cover allowing a simpler method of timing to be used). The Laser 8514 kit provides the tools do the job in both ways allowing significant time saving to be made on the later engines.