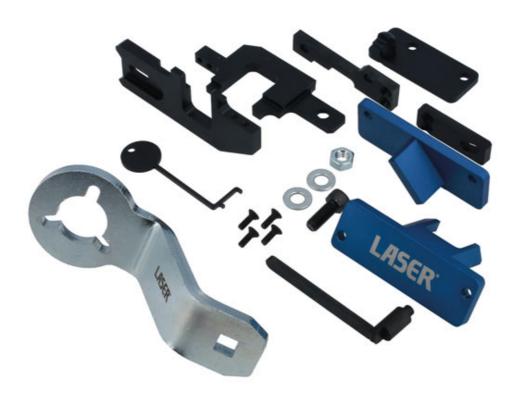

## **Engine Timing Master Kit (inc Pulley Holding Tool) – for**

The 8514 kit brings together the Laser 8570 engine timing kit and Laser 8369 crankshaft pulley holding tool and the newly introduced 8870 exhaust camshaft alignment tool, for use on EB0 and EB2 wet belted engines from the PSA (Stellantis) group, into one complete master kit. It features all the tools that allow the most cost effective method of timing these engines depending on the cam cover fitted (early EB2 engines have a one piece cam cover that must be removed to access the cams; later engines have a split plastic cam cover allowing a simpler method of timing to be used). The Laser 8514 kit provides the tools do the job in both ways allowing significant time saving to be made on the later engines.

## **Additional Information**

- · Applications include: Citroën DS, Peugeot, Toyota & Vauxhall/Opel models.
- Engine Applications include: EB0 1.0L & EB2 1.2L 3 cylinder wet belted engines, please see full applications list in downloads.
- Includes Laser Part No. 8369 crankshaft holding tool & Part No. 8870 camshaft holding tool.
- Contains tools equivalent to: OEM 0109-2A, EN-52127-1, 0109-2B, 0197-N, EN-52127-2, J-0109-2C, J-0109-2D & 0109-2E.
- Use in accordance with OEM instructions. Made in Sheffield.